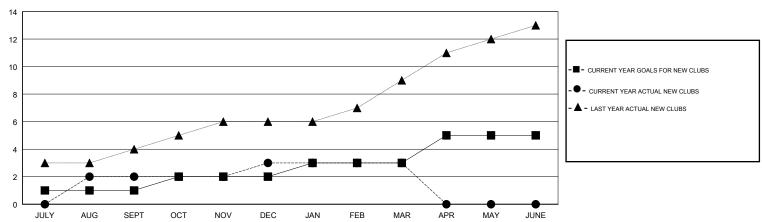

## GOALS AND ACTUAL NEW CLUBS CUMULATIVE

| DROPPED CLUBS: 12 |     |
|-------------------|-----|
| DROPPED MEMBERS   |     |
| DECEASED          | 3   |
| CLUB CANCELLED    | 121 |
| OTHER             | 342 |
| TOTAL             | 466 |