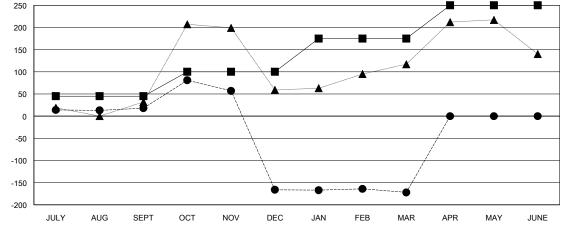

## GOALS AND ACTUAL NEW CLUBS CUMULATIVE

| DROPPED CLUBS: 12 |     |
|-------------------|-----|
| DROPPED MEMBERS   |     |
| DECEASED          | 3   |
| CLUB CANCELLED    | 121 |
| OTHER             | 342 |
| TOTAL             | 466 |